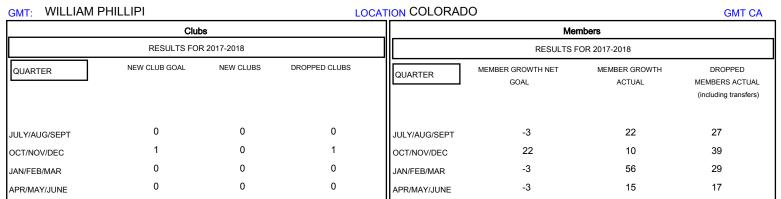

## MONTHLY MEMBERSHIP PROGRESS REPORT

## District 6 NE

Results as of: 05/31/2018







| DROPPED CLUBS: 1     |          | 23 CLUBS OF 44 ADDED 1 OR MORE<br>NEW MEMBERS | GENDER DISTRIBUTION           MALE         685 (67.55%)           FEMALE         329 (32.45%) |     |
|----------------------|----------|-----------------------------------------------|-----------------------------------------------------------------------------------------------|-----|
| DROPPED MEMBERS      |          |                                               | Women Percentage Fiscal Year Goal: 35%                                                        |     |
| DECEASED             | 11       | CLICK HERE FOR CUMULATIVE  MEMBERSHIP DATA    | TOTAL FAMILY UNIT MEMBERS                                                                     | 255 |
| CLUB CANCELLED OTHER | 11<br>89 |