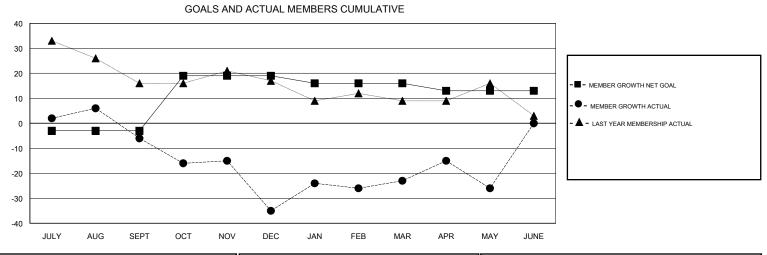

## MONTHLY MEMBERSHIP PROGRESS REPORT

## District 6 NE

Results as of: 05/31/2018







| DROPPED CLUBS: 1     |          | 23 CLUBS OF 44 ADDED 1 OR MORE<br>NEW MEMBERS | GENDER DISTRIBUTION           MALE         685 (67.55%)           FEMALE         329 (32.45%) |     |
|----------------------|----------|-----------------------------------------------|-----------------------------------------------------------------------------------------------|-----|
| DROPPED MEMBERS      |          |                                               | Women Percentage Fiscal Year Goal: 35%                                                        |     |
| DECEASED             | 11       | CLICK HERE FOR CUMULATIVE  MEMBERSHIP DATA    | TOTAL FAMILY UNIT MEMBERS                                                                     | 255 |
| CLUB CANCELLED OTHER | 11<br>89 |